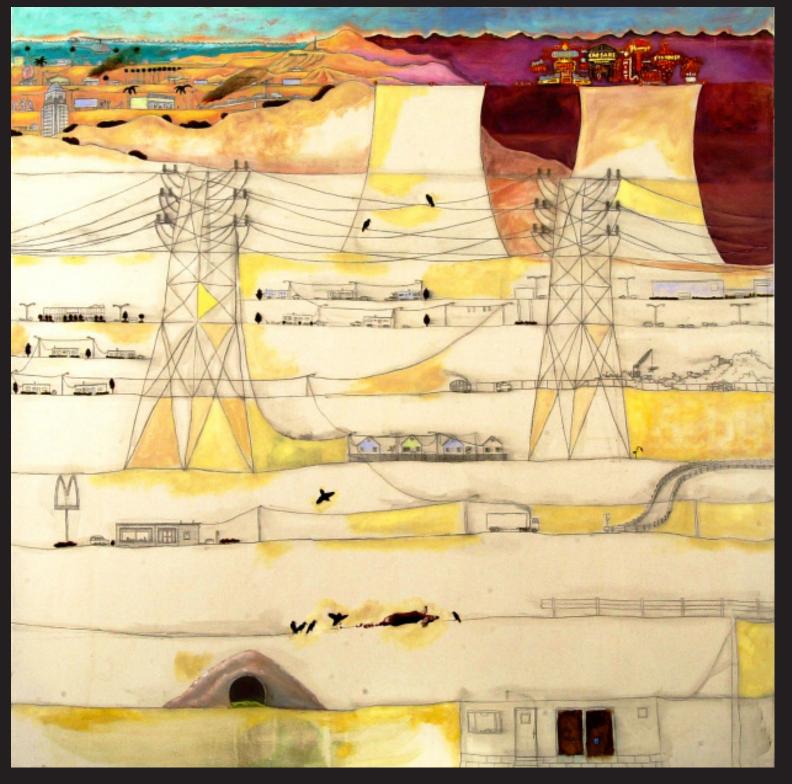

Bruce Linn - Personal Work

17. Building America, Late-19th Century (Panel 6 of 9), 2001, oil and graphite on canvas, 72 x 72 in.

Bruce Linn - Personal Work

18. Building America, Early-20th Century (Panel 7 of 9), 2001, oil and graphite on canvas, 72 x 72 in.

Bruce Linn - Personal Work