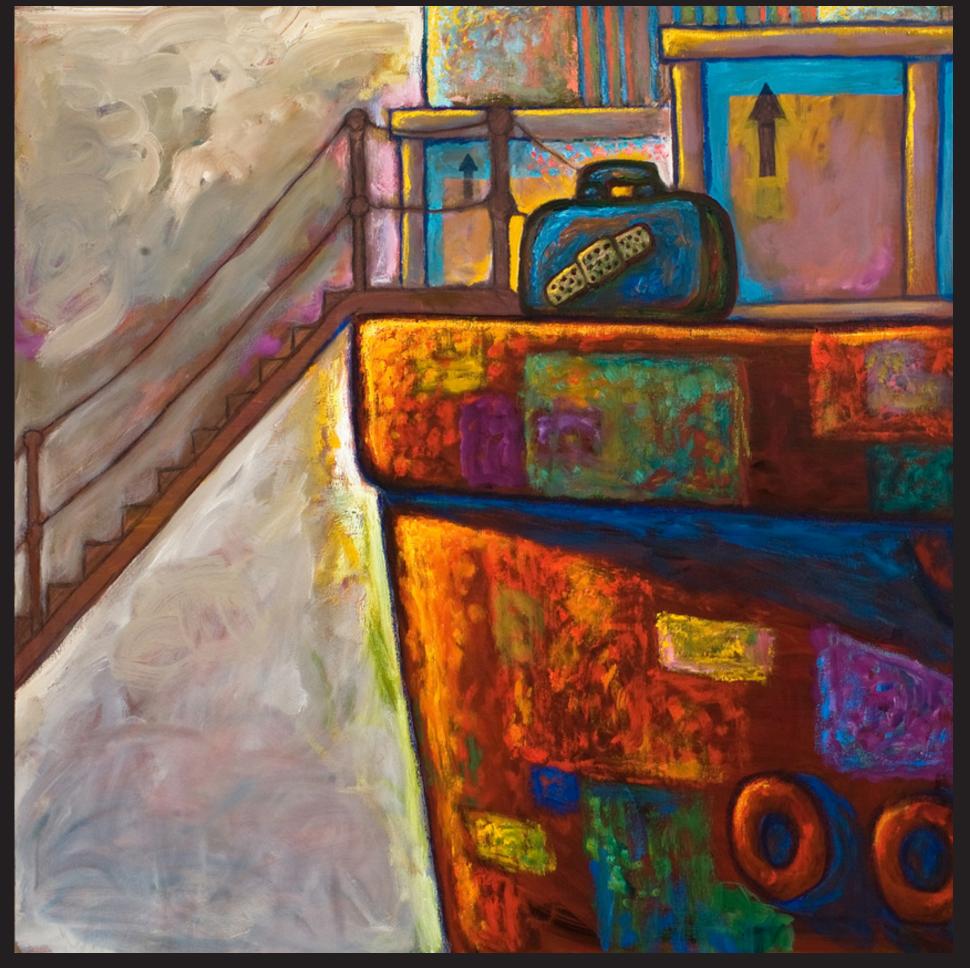

Bruce Linn - Personal Work

4. Orvieto Duomo Ark Composition (DETAIL - Suitcase), 2011, oil & china marker on canvas, 40 x 40 in.

Bruce Linn - Personal Work

5. Dumpster, Suitcase, Remus & Romulus, & Ark, 2010, oil & china marker on canvas, 48 x 60 in.