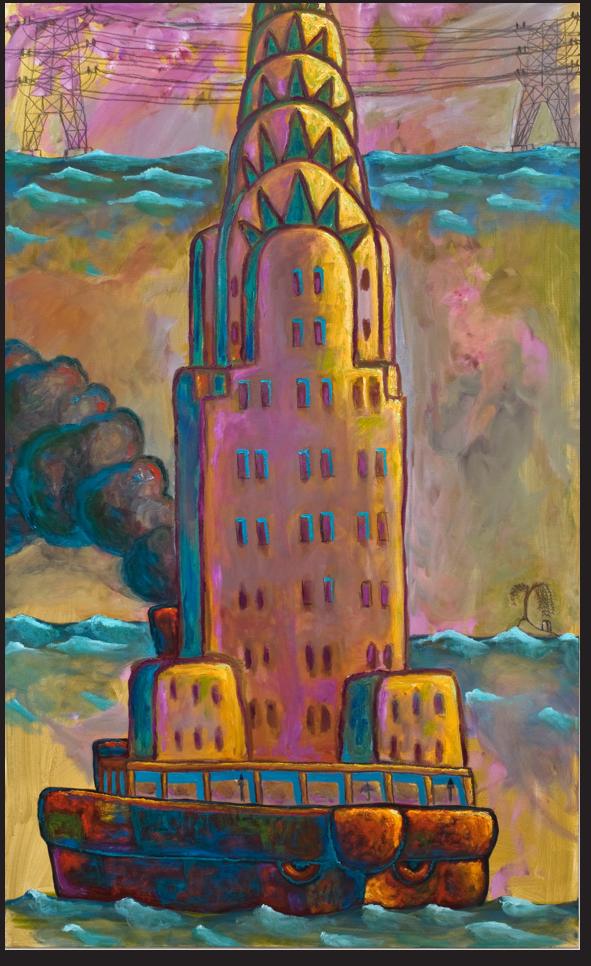

Bruce Linn - Personal Work

1. Cathedral Ark, 2011, oil & china marker on canvas, 60 x 48 in.

Bruce Linn - Personal Work

2. Chrysler Building Ark, 2011, oil & china marker on canvas, 60 x 36 in.

3. Orvieto Duomo Ark Composition, 2011, oil & china marker on canvas, (three canvases) 104 x 90 in.