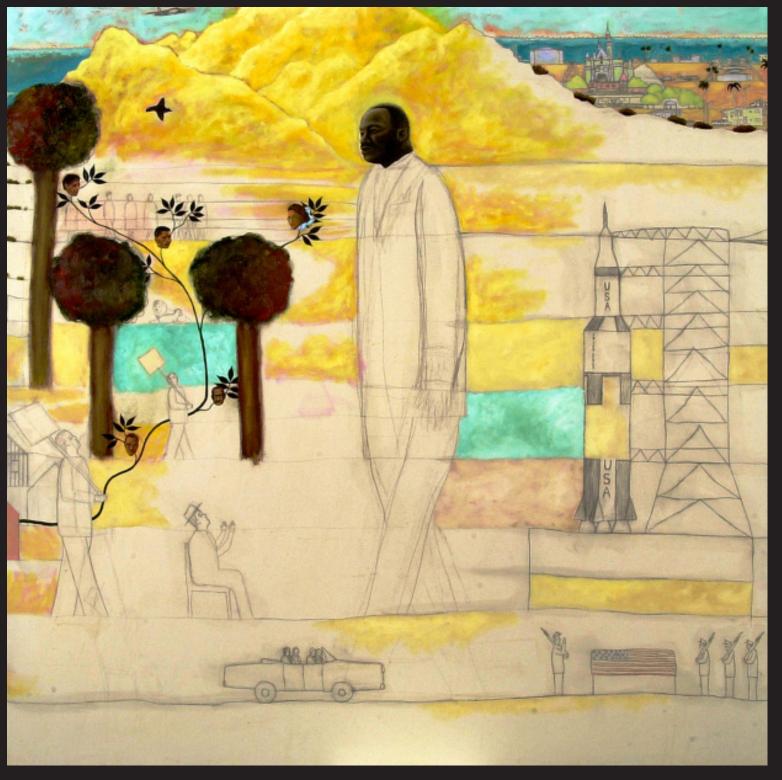

Bruce Linn - Personal Work

17. Building America, Late-19th Century (Panel 6 of 9), 2001, oil and graphite on canvas, 72 x 72 in.

Bruce Linn - Personal Work

18. Building America, Early-20th Century (Panel 7 of 9), 2001, oil and graphite on canvas, 72 x 72 in.

Bruce Linn - Personal Work