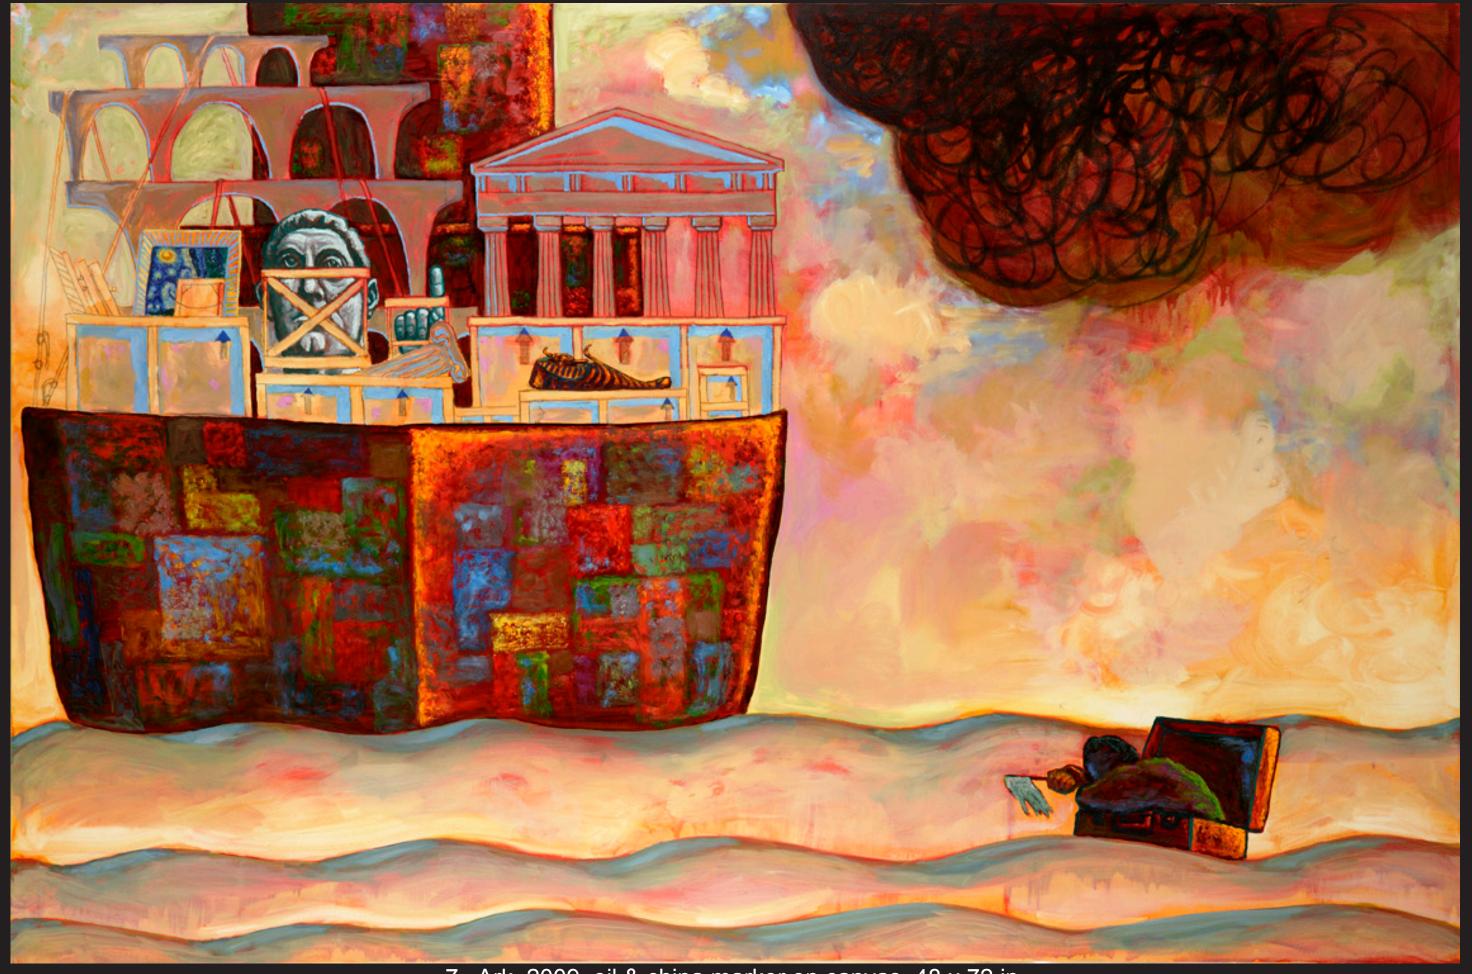

6. Landfill (Feeding the Philistines), 2010, oil, graphite & china marker on canvas, 48 x 60 in.

Bruce Linn - Personal Work

7. Ark, 2009, oil & china marker on canvas, 48 x 72 in.

8. Florentine Duomo & Ark Composition, 2009, oil & china marker on canvas, (four canvases) 87 x 138 in.