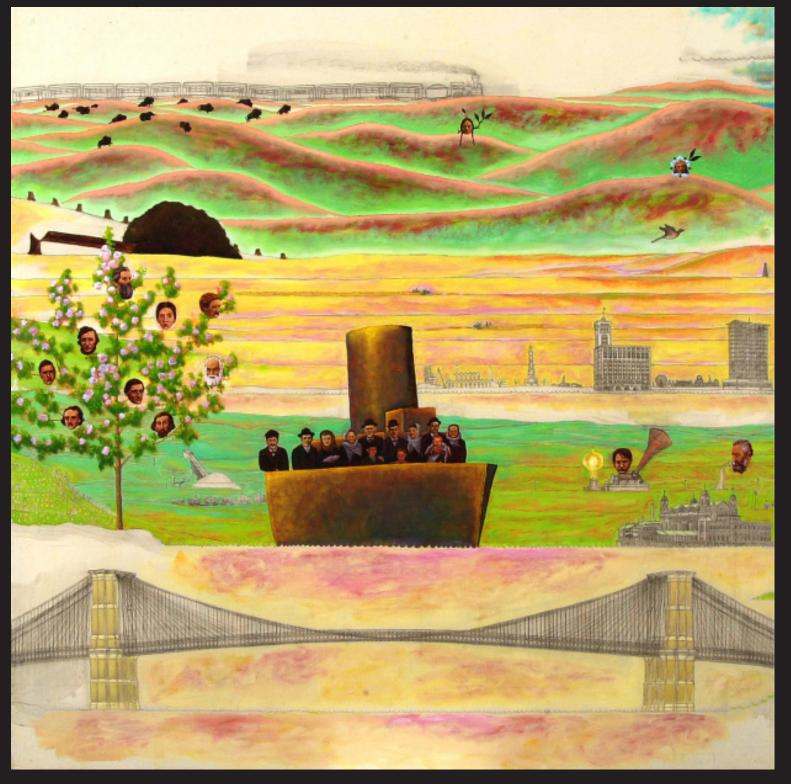

Bruce Linn - Personal Work

17. Building America, Late-19th Century (Panel 6 of 9), 2001, oil and graphite on canvas, 72 x 72 in.

Bruce Linn - Personal Work

18. Building America, Early-20th Century (Panel 7 of 9), 2001, oil and graphite on canvas, 72 x 72 in.