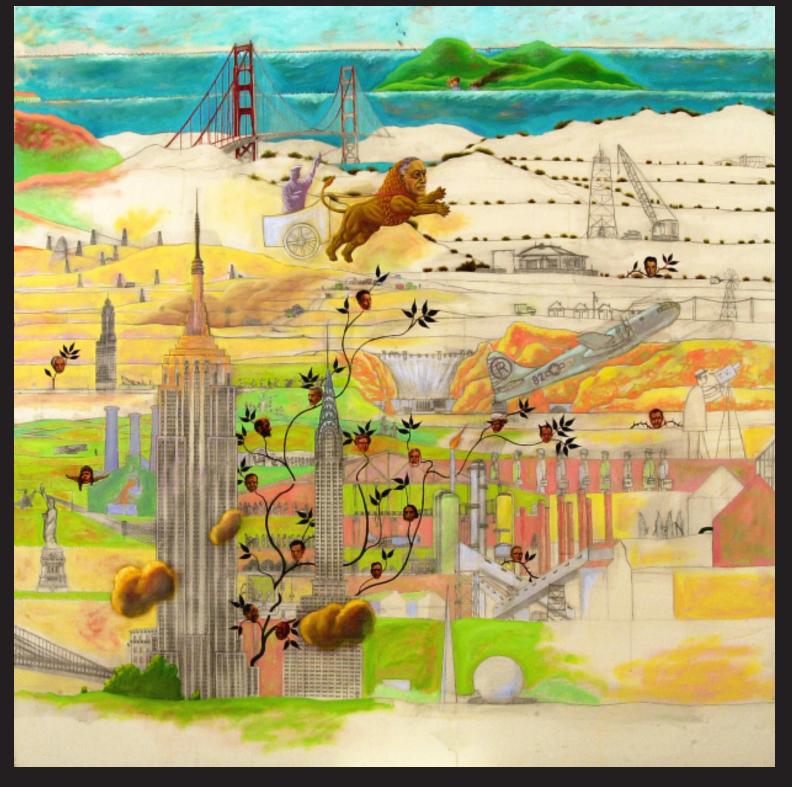

Bruce Linn - Personal Work

17. Building America, Late-19th Century (Panel 6 of 9), 2001, oil and graphite on canvas, 72 x 72 in.

Bruce Linn - Personal Work

18. Building America, Early-20th Century (Panel 7 of 9), 2001, oil and graphite on canvas, 72 x 72 in.