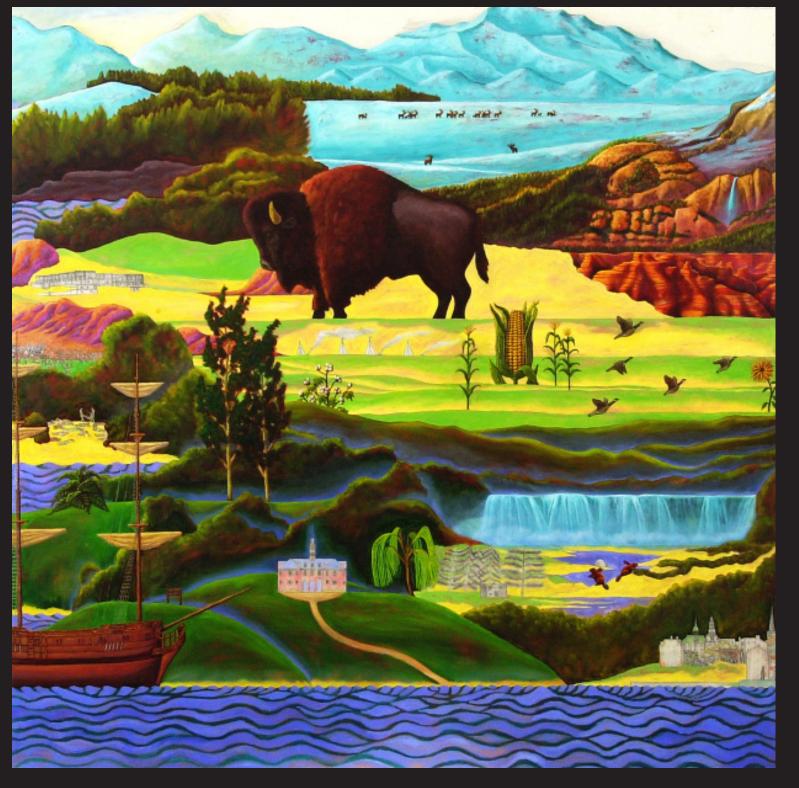

12. Building America, Age of Discovery (Panel 1 of 9), 2001, oil and graphite on canvas, 72 x 72 in.

Bruce Linn - Personal Work

13. Building America, Colonial Period (Panel 2 of 9), 2001, oil and graphite on canvas, 72 x 72 in.