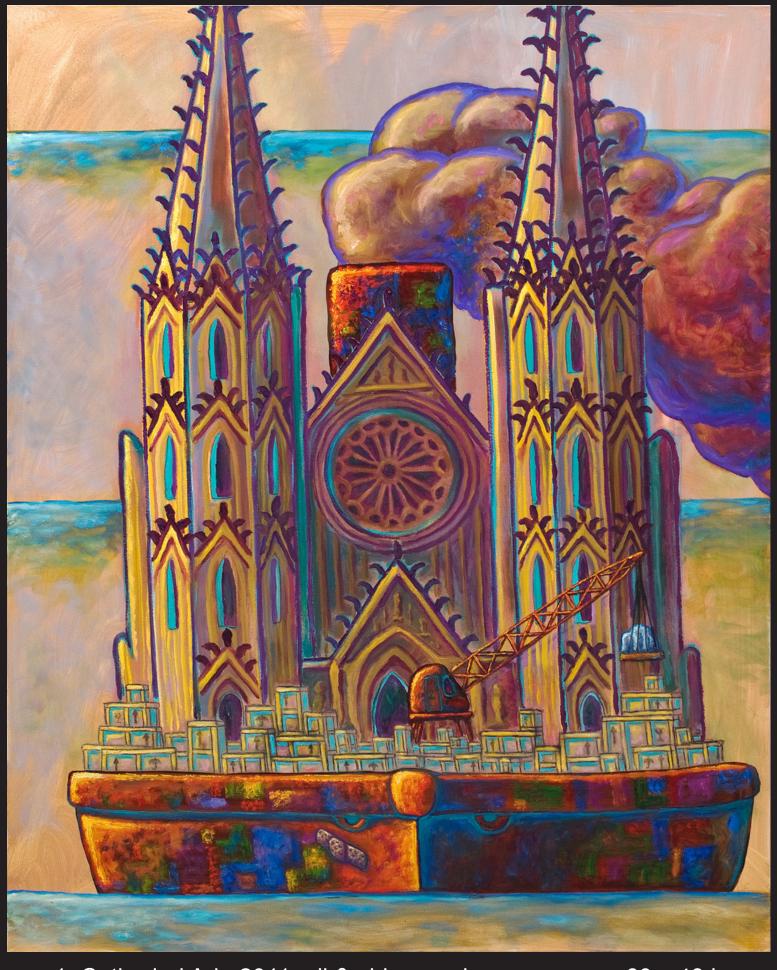

Bruce Linn - Personal Work

1. Cathedral Ark, 2011, oil & china marker on canvas, 60 x 48 in.

Bruce Linn - Personal Work

2. Chrysler Building Ark, 2011, oil & china marker on canvas, 60 x 36 in.

3. Orvieto Duomo Ark Composition, 2011, oil & china marker on canvas, (three canvases) 104 x 90 in.