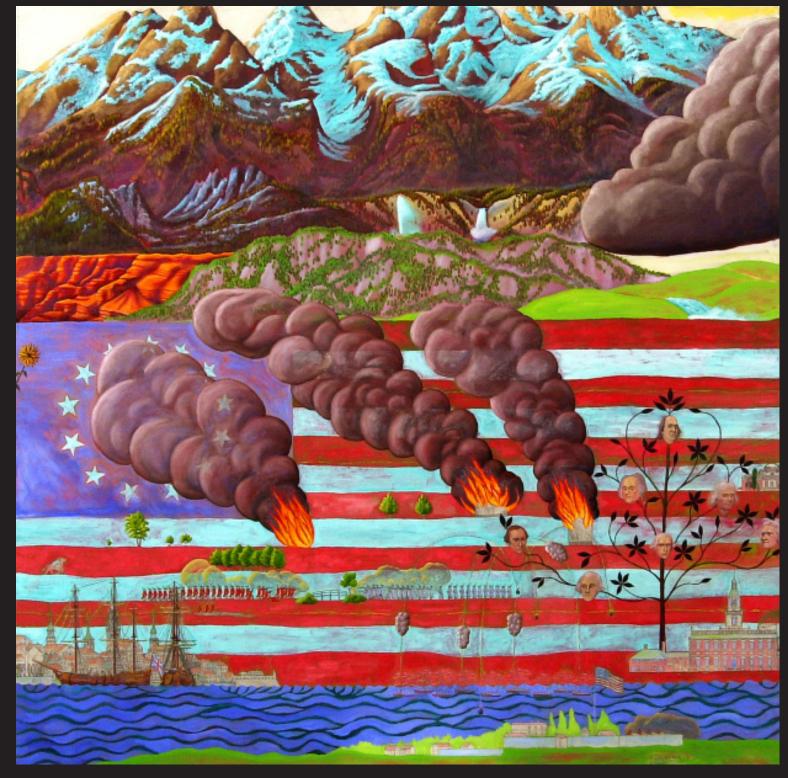

Bruce Linn - Personal Work

14.Building America, Revolutionary Period (Panel 3 of 9), 2001, oil and graphite on canvas, 72 x 72 in.

Bruce Linn - Personal Work

15. Building America, Ante-Bellum Period (Panel 4 of 9), 2001, oil and graphite on canvas, 72 x 72 in.