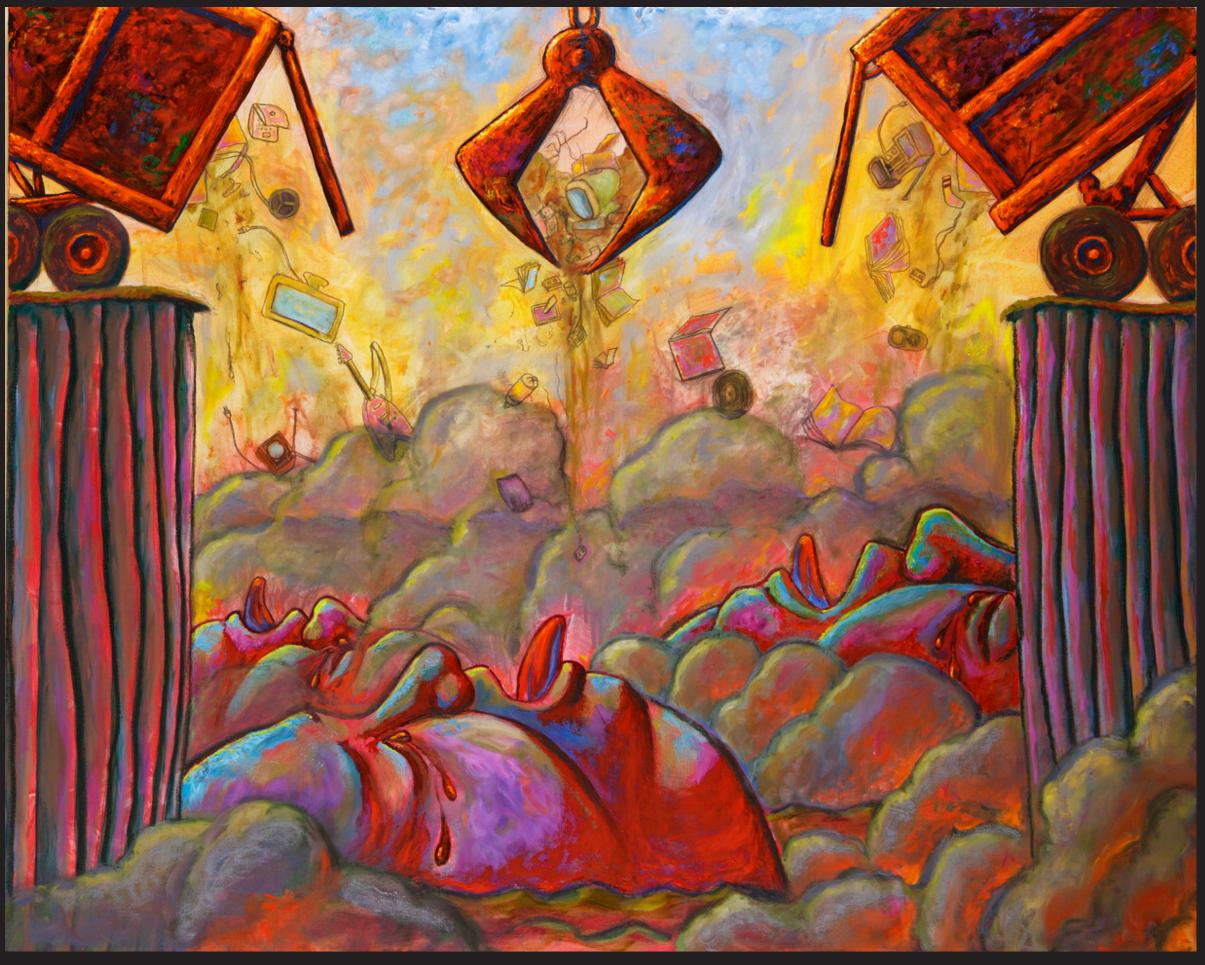

6. Landfill (Feeding the Philistines), 2010, oil, graphite & china marker on canvas, 48 x 60 in.

Bruce Linn - Personal Work

7. Ark, 2009, oil & china marker on canvas, 48 x 72 in.

8. Florentine Duomo & Ark Composition, 2009, oil & china marker on canvas, (four canvases) 87 x 138 in.