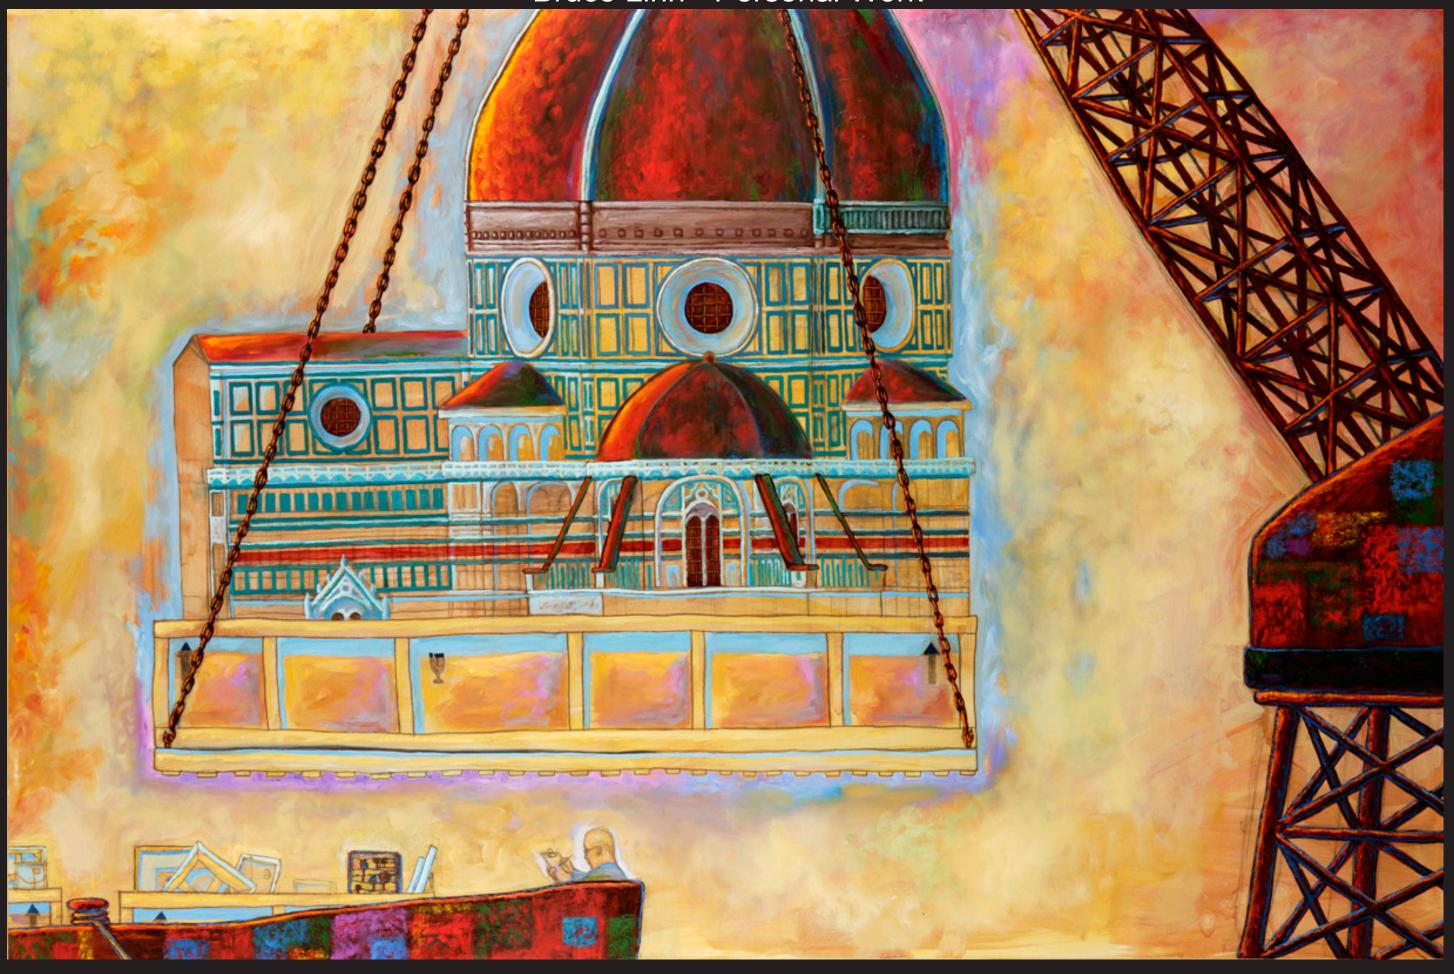

l & china marker on canvas, 60 x 48 in.

Bruce Linn - Personal Work



2. Chrysler Building Ark, 2011, oil & china marker on canvas, 60 x 36 in.

3. Orvieto Duomo Ark Composition, 2011, oil & china marker on canvas, (three canvases) 104 x 90 in.

Bruce Linn - Personal Work



4. Orvieto Duomo Ark Composition (DETAIL - Suitcase), 2011, oil & china marker on canvas, 40 x 40 in.

Bruce Linn - Personal Work



5. Dumpster, Suitcase, Remus & Romulus, & Ark, 2010, oil & china marker on canvas, 48 x 60 in.



6. Landfill (Feeding the Philistines), 2010, oil, graphite & china marker on canvas, 48 x 60 in.

Bruce Linn - Personal Work



7. Ark, 2009, oil & china marker on canvas, 48 x 72 in.



8. Florentine Duomo & Ark Composition, 2009, oil & china marker on canvas, (four canvases) 87 x 138 in.



9. Florentine Duomo & Ark Composition (DETAIL - Part C – Duomo), 2009, oil & china marker on canvas, 48 x 72 in.



10. The Author (Between Hope & Fear), 2009, oil & graphite on canvas, 48 x 72 in.



Bruce Linn - Personal Work





12. Building America, Age of Discovery (Panel 1 of 9), 2001, oil and graphite on canvas, 72 x 72 in.

Bruce Linn - Personal Work





13. Building America, Colonial Period (Panel 2 of 9), 2001, oil and graphite on canvas, 72 x 72 in.

Bruce Linn - Personal Work





14.Building America, Revolutionary Period (Panel 3 of 9), 2001, oil and graphite on canvas, 72 x 72 in.

Bruce Linn - Personal Work





15. Building America, Ante-Bellum Period (Panel 4 of 9), 2001, oil and graphite on canvas, 72 x 72 in.





Bruce Linn - Personal Work





17. Building America,