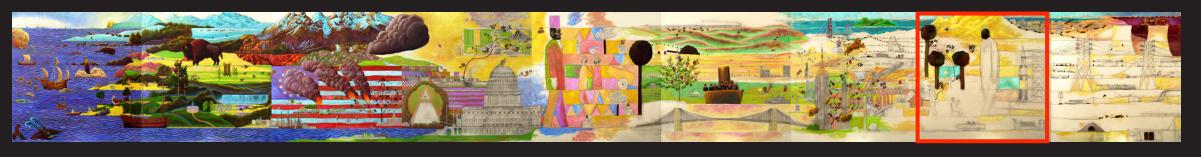

Bruce Linn - Personal Work

17. Building America, Late-19th Century (Panel 6 of 9), 2001, oil and graphite on canvas, 72 x 72 in.

Bruce Linn - Personal Work

18. Building America, Early-20th Century (Panel 7 of 9), 2001, oil and graphite on canvas, 72 x 72 in.

Bruce Linn - Personal Work