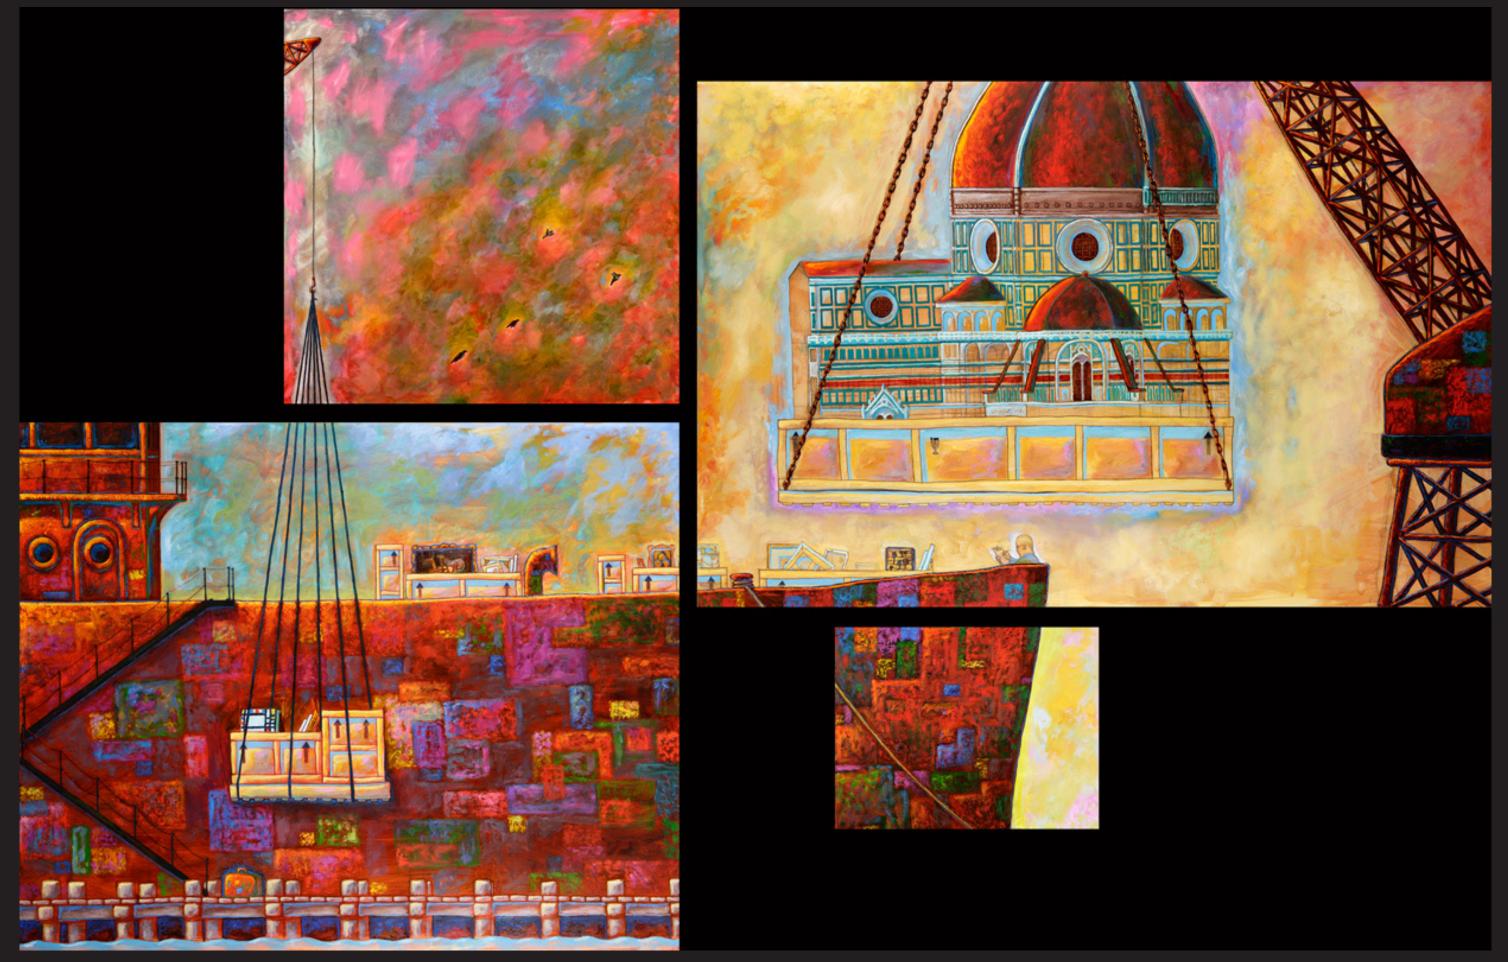

9. Florentine Duomo & Ark Composition (DETAIL - Part C – Duomo), 2009, oil & china marker on canvas, 48 x 72 in.

10. The Author (Between Hope & Fear), 2009, oil & graphite on canvas, 48 x 72 in.

Bruce Linn - Personal Work