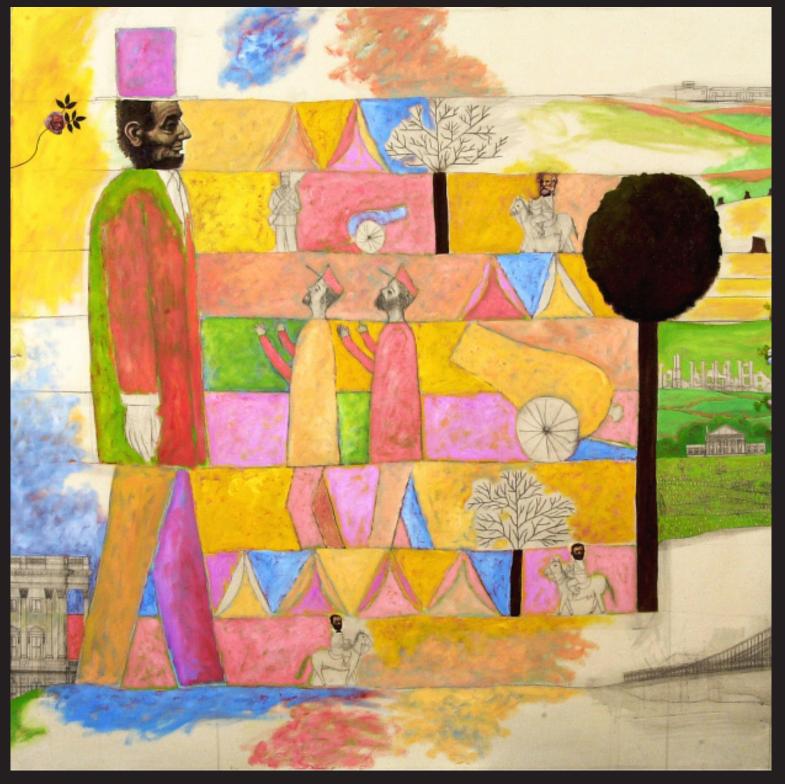

Bruce Linn - Personal Work

14.Building America, Revolutionary Period (Panel 3 of 9), 2001, oil and graphite on canvas, 72 x 72 in.

Bruce Linn - Personal Work

15. Building America, Ante-Bellum Period (Panel 4 of 9), 2001, oil and graphite on canvas, 72 x 72 in.